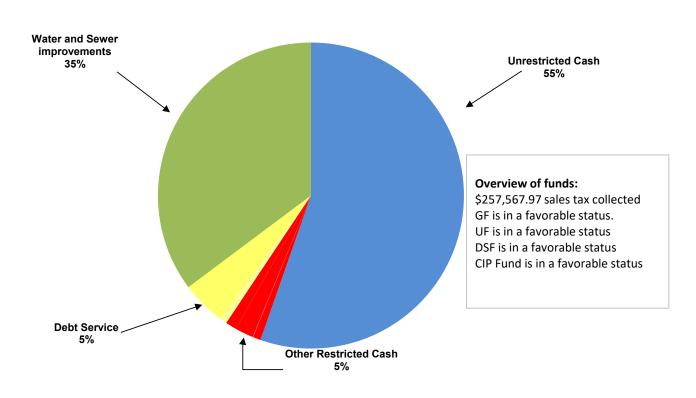

## CITY OF MANOR, TEXAS CASH AND INVESTMENTS As Of MAY, 2023

| CASH AND INVESTMENTS          | GENERAL<br>FUND | UTILITY<br>FUND | DEBT<br>SERVICE<br>FUND | SPECIAL<br>REVENUE<br>FUNDS | CAPITAL<br>PROJECTS<br>FUND | TOTAL         |
|-------------------------------|-----------------|-----------------|-------------------------|-----------------------------|-----------------------------|---------------|
| Unrestricted:                 |                 |                 |                         |                             |                             |               |
| Cash for operations           | 24,874,867      | 13,596,611      |                         |                             |                             | 38,471,478    |
| Restricted:                   |                 |                 |                         |                             |                             |               |
| Tourism                       |                 |                 |                         | 572,320                     |                             | 572,320       |
| Court security and technology | 36,022          |                 |                         |                             |                             | 36,022        |
| Rose Hill PID                 |                 |                 |                         | 1,337,922                   |                             | 1,337,922     |
| <b>Customer Deposits</b>      |                 | 827,934         |                         |                             |                             | 827,934       |
| Park                          | 513,602         |                 |                         |                             |                             | 513,602       |
| Debt service                  |                 |                 | 3,266,897               |                             |                             | 3,266,897     |
| Capital Projects              |                 |                 |                         |                             |                             |               |
| Water and sewer improvements  |                 |                 |                         | 8,917,296                   | 15,558,669                  | 24,475,965    |
| TOTAL CASH AND INVESTMENTS    | \$ 25,424,490   | \$14,424,546    | \$ 3,266,897            | \$ 10,827,539               | \$ 15,558,669               | \$ 69,502,141 |